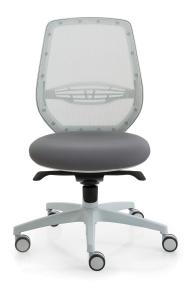

## **DESCRIPTION**

Task chair, high mesh back, lumbar support, without armrests, synchro, plastic, nylon base and castors Ø 50 mm white.

FINISHING: white plastic.

BACK: self-supporting mesh with white nylon structure and lumbar support.

SEAT: foam polyurethane upholstery density 40 kg/m³ with covering carter.

MECHANISM: synchron.

BASE: in white ral nylon (standard matched to plastic color).

CASTORS: self-braking, Ø 50 mm, rubber white (standard matched to plastic color).