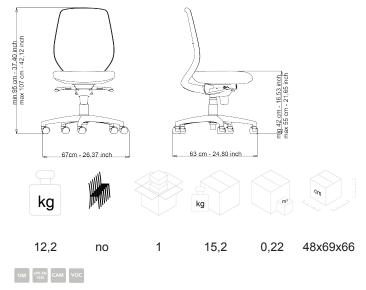

## **DESCRIPTION**

Task chair, high mesh back, lumbar support, without armrests, synchro, plastic, nylon base and castors Ø 50 mm white.

FINISHING: white plastic.

BACK: self-supporting mesh with white nylon structure and lumbar support.

SEAT: foam polyurethane upholstery density 40 kg/m³ with covering carter.

MECHANISM: synchron.

BASE: in white ral nylon (standard matched to plastic color).

CASTORS: self-braking, Ø 50 mm, rubber white (standard matched to plastic color).